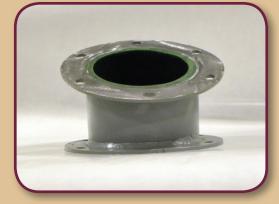

## Lined spout elbows:

- Urethane liner permanently bonded to elbow
- Available with and without tapered leading edge
- Matches up with Tuff-Tube liner for total spout protection

Contact Sioux Rubber & Urethane if you have any questions or would like a price quote.