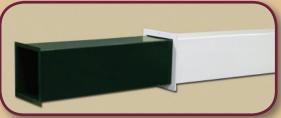

PROTECT IT WITH

TUFF-TUBE® URETHANE SPOUT LINERS & ELBOWS

Sioux Rubber & Urethane manufactures an innovative wear-resistant, seamless, polyurethane spout liner into any size, diameter, up to 40' lengths for new or existing spouting applications. This exciting new product called Tuff-Tube® is a replaceable slip-in urethane liner that counters material wear to spouting. Saving time, money, extending useful life of equipment and reducing downtime. Worn liner can be rotated 120° - 180° to present additional wear surface. Completely used liner can be removed and replaced using the same spout. For more information or to see a video of just how easy installation of the Tuff-Tube® liner is visit the Tuff-Tube® website at **www.tuff-tube.com** 

BBER OR URETHANE

Tuff-Tube is effective and convenient for spouting applications including:

- Agriculture
- Frac Sand
- Aggregate
- Mining
- Fertilizer

Conveyed material can't force itself under lining:

- Eliminates peeling up
- Buckling
- Plugging
- · General spout failure