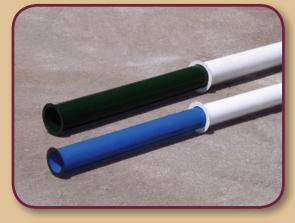

PROTECT IT WITH

TUFF-TUBE® URETHANE SPOUT LINERS & ELBOWS

Sioux Rubber & Urethane manufactures an innovative wear-resistant, seamless, polyurethane spout liner into any size, diameter, up to 40' lengths for new or existing spouting applications. This exciting new product called Tuff-Tube® is a replaceable slip-in urethane liner that counters material wear to spouting. Saving time, money, extending useful life of equipment and reducing downtime. Worn liner can be rotated 120° - 180° to present additional wear surface. Completely used liner can be removed and replaced using the same spout. For more information or to see a video of just how easy installation of the Tuff-Tube® liner is visit the Tuff-Tube® website at **www.tuff-tube.com** 

BBER OR URETHANE

Tuff-Tube is effective and convenient for spouting applications including:

- Agriculture
- Frac Sand
- Aggregate
- Mining
- Fertilizer

Conveyed material can't force itself under lining:

- Eliminates peeling up
- Buckling
- Plugging
- · General spout failure