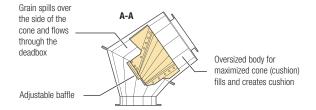

## REVOLUTIONIZING GRAIN FLOW EQUIPMENT

DBAR's patented design is setting the bar for grain flow equipment. DBAR features an internal cone with an adjustable baffle that collects and cushions grain while minimizing grain damage. LCDM developed DBAR to be a cost-effective solution to produce a consistent pocket of high-quality grain.

The **DBAR** is ideally suited for grain-on-grain cushion box applications where the grain legs are not operating at full capacity, as well as for times when you need to vary the capacity of the spout between full and half-full. The self-cleaning inner cone also produces excellent results during operations where there's a high risk of cross-contamination.