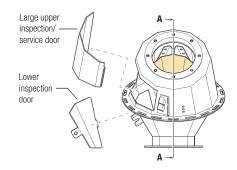

### **KEY FEATURES**

- » ELIMINATES THE NEED FOR FLOW RETARDERS
- » PERFORMS IN BOTH FULL AND PARTIAL CAPACITY SITUATIONS
- » ADJUSTABLE BAFFLE TO CUSTOMIZE THE LEVEL OF CUSHION
- » REPLACEABLE INTERNAL PARTS
- » ADJUSTABLE BAFFLE FOR SELF CLEANING FLOW EQUIPMENT.
- » AVAILABLE IN PAINTED, GALVANIZED AND STAINLESS STEEL

#### **ADDITIONAL FEATURES**

EASY SETUP WITH MINIMAL TIME AND LABOR REQUIRED FOR INSTALLATION

TWO CONVENIENTLY LOCATED OVERSIZED SERVICE DOORS

HEAVY-DUTY 8-GAUGE BODY WITH A HOT DIP GALVANIZED FINISH

WIDE VARIETY OF LINER OPTIONS (BLUE URETHANE, KRYPTANE, EXTREME GREEN)