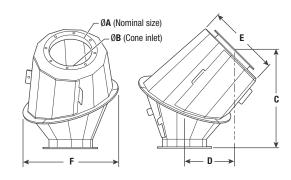

| PART<br>NUMBER | Α  | В  | С     | D     | E  | F  |
|----------------|----|----|-------|-------|----|----|
| DBAR0808GDx    | 8  | 9  | 191/8 | 63/4  | 14 | 16 |
| DBAR1008GDx    | 10 | 11 | 223/4 | 91/8  | 17 | 20 |
| DBAR1208GDx    | 12 | 13 | 263/4 | 111/8 | 20 | 24 |
| DBAR1408GDx    | 14 | 15 | 307/8 | 127/8 | 23 | 28 |
| DBAR1608GDx    | 16 | 17 | 347/8 | 145/8 | 26 | 32 |
| DBAR1808GDx    | 18 | 19 | 39    | 163/8 | 28 | 40 |
| DBAR2008GDx    | 20 | 21 | 43    | 181/8 | 32 | 44 |