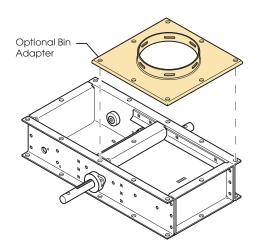

#### OUR RANGE OF SLIDE GATES INCLUDE

- » MANUAL RACK AND PINION
- » GEAR DRIVE RACK AND PINION
- » ELECTRICALLY ACTUATED RACK AND PINION
- » PNEUMATIC SLIDE GATES
- » HOPPER BOTTOM ADAPTER
- » FULLY CUSTOMIZED SOLUTIONS

#### **ADDITIONAL FEATURES**

LEAK PROOF INLET COLLARS

ZINC PLATED STEEL ROLLERS

OIL IMPREGNATED BUSHINGS

STOCK SIZES FROM 6"-24"

EXPLOSION PROOF ACTUATORS AND SWITCHES

ANDCO ACTUATORS

NORD DRIVES