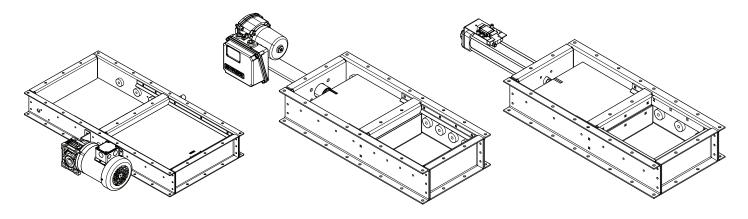

#### OUR RANGE OF SLIDE GATES INCLUDE

- » MANUAL RACK AND PINION
- » GEAR DRIVE RACK AND PINION
- » ELECTRICALLY ACTUATED RACK AND PINION
- » PNEUMATIC SLIDE GATES
- » HOPPER BOTTOM ADAPTER
- » FULLY CUSTOMIZED SOLUTIONS

#### **ADDITIONAL FEATURES**

LEAK PROOF INLET COLLARS

ZINC PLATED STEEL ROLLERS

OIL IMPREGNATED BUSHINGS

STOCK SIZES FROM 6"-24"

EXPLOSION PROOF ACTUATORS AND SWITCHES

ANDCO ACTUATORS

NORD DRIVES