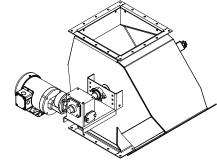

#### ANDCO ACTUATORS

SMC PNEUMATICS

LEESON LEESON DRIVES

OFFSET (K STYLE)

TWO-WAY (Y STYLE)

THREE-WAY