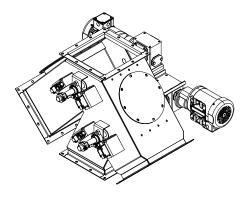

### **REVOLUTIONIZING GRAIN** FLOW EQUIPMENT

LCDM full flow valves are uniquely designed to handle the flow of grain without any restriction. Our "full flow" design allows you to maximize the flow of grain from the spout with no leakage. With several options to choose from, LCDM can accommodate all your grain flow needs.

### VALVES

LCDM designs and builds grain flow products that are more efficient and easier to use. With grain distribution and material handling companies in mind, our full flow grain valves will help you streamline workflow and save on lost grain costs.

## OUR RANGE OF FULL FLOW VALVES INCLUDE:

- » MANUAL OPERATION
- » GEAR DRIVE
- » ELECTRICALLY ACTUATED
- » PNEUMATIC OPERATION
- » FULLY CUSTOMIZED SOLUTIONS

#### ANDCO ACTUATORS

SMC PNEUMATICS

LEESON LEESON DRIVES

OFFSET (K STYLE)

TWO-WAY (Y STYLE)

THREE-WAY