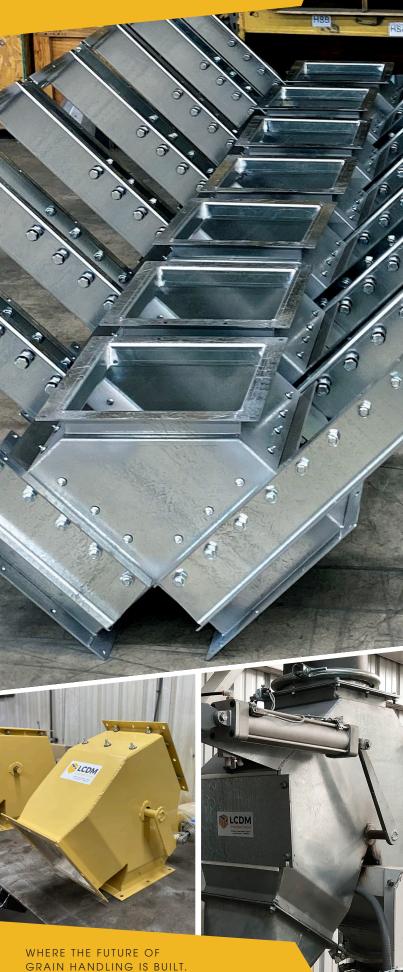

### **REVOLUTIONIZING GRAIN** FLOW EQUIPMENT

LCDM full flow valves are uniquely designed to handle the flow of grain without any restriction. Our "full flow" design allows you to maximize the flow of grain from the spout with no leakage. With several options to choose from, LCDM can accommodate all your grain flow needs.

### VALVES

LCDM designs and builds grain flow products that are more efficient and easier to use. With grain distribution and material handling companies in mind, our full flow grain valves will help you streamline workflow and save on lost grain costs.