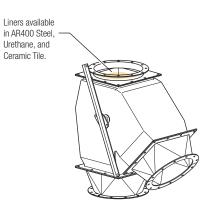

#### **KEY FEATURES**

- » OFFSET (K-STYLE), TWO-WAY (Y-STYLE), THREE WAY, DIVERTER
- » FULL FLOW DESIGN
- » HANDLES THE INCOMING CAPACITY WITHOUT RESTRICTING FLOW
- » STANDARD GALVANIZED BODY
- » MULTIPLE LINER OPTIONS
- » MANUAL, ELECTRIC AND PNEUMATIC DRIVES AVAILABLE
- » SEAL KITS AVAILABLE FOR FEED **APPLICATIONS**
- » CUSTOM SIZES AND CONFIGURATIONS AVAILABLE
- » AVAILABLE IN PAINTED, GALVANIZED AND STAINLESS STEEL