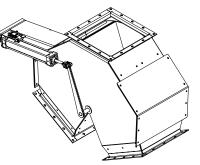

## OUR RANGE OF FULL FLOW VALVES INCLUDE:

- » MANUAL OPERATION
- » GEAR DRIVE
- » ELECTRICALLY ACTUATED
- » PNEUMATIC OPERATION
- » FULLY CUSTOMIZED SOLUTIONS

#### ANDCO ACTUATORS

SMC PNEUMATICS

LEESON LEESON DRIVES

OFFSET (K STYLE)

TWO-WAY (Y STYLE)

THREE-WAY