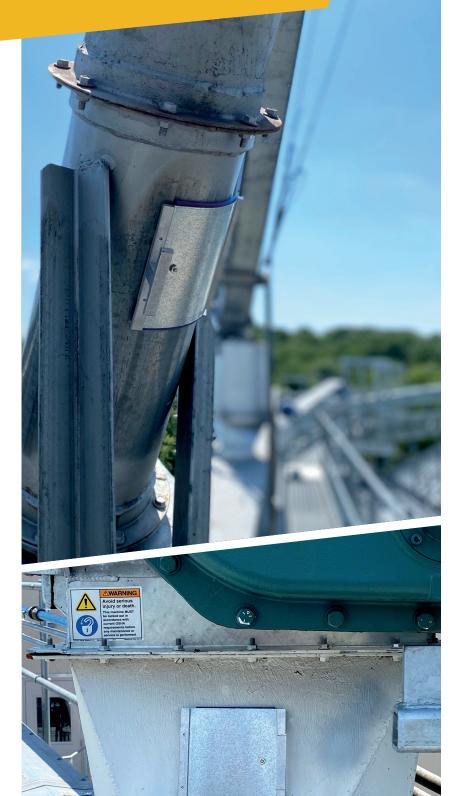

### QUICK & EASY REPAIRS ON ANY CURVED METAL SURFACE

Magnetic Repair Patches can fix your equipment in seconds with minimal expense. They're made to handle grain, aggregate, glass, slurry and dust collection, making them useful for various agricultural repairs. Flexible, durable, and waterproof they come with a standard galvanized outer liner with urethane inner liners.

### MAGNETIC REPAIR PATCH

When you're working in any industry, you need to keep your equipment running to maintain productivity. That's why it's important to keep repair hardware on hand to quickly fix issues and get back to work. These patches are built to be tough, reliable and easy to apply. Magnetic patches yield significant benefits for businesses in any challenging industry dealing with metal piping and other materials.