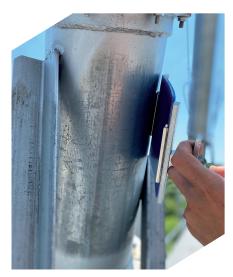

## MAGNETIC **REPAIR PATCH**

### QUICK & EASY REPAIRS ON ANY CURVED METAL SURFACE

Magnetic Repair Patches can fix your equipment in seconds with minimal expense. They're made to handle grain, aggregate, glass, slurry and dust collection, making them useful for various agricultural repairs. Flexible, durable, and waterproof they come with a standard galvanized outer liner with urethane inner liners.

#### **KEY ADVANTAGES**

- » EASY TO INSTALL
- » SINGLE PERSON APPLICATION
- » FLEXIBLE, DURABLE & REUSABLE
- » DURABLE THROUGH THE TOUGHEST WEATHER CONDITIONS & CONSTANT USE.
- » USE ON METAL PIPE, CHUTES, & U-TROUGHS
- » FITS ANY SIZE PIPE 4-20 in. IN DIAMETER
- » AFFORDABLE ON ANY BUDGET.