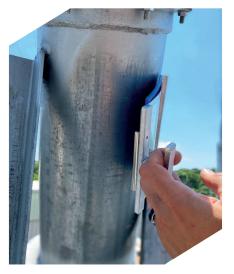

## MAGNETIC **REPAIR PATCH**

### QUICK & EASY REPAIRS ON ANY CURVED METAL SURFACE

Magnetic Repair Patches can fix your equipment in seconds with minimal expense. They're made to handle grain, aggregate, glass, slurry and dust collection, making them useful for various agricultural repairs. Flexible, durable, and waterproof they come with a standard galvanized outer liner with urethane inner liners.

#### **KEY ADVANTAGES**

- » EASY TO INSTALL
- » SINGLE PERSON APPLICATION
- » FLEXIBLE, DURABLE & REUSABLE
- » DURABLE THROUGH THE TOUGHEST WEATHER CONDITIONS & CONSTANT USE.
- » USE ON METAL PIPE, CHUTES, & U-TROUGHS
- » FITS ANY SIZE PIPE 4-20 in. IN DIAMETER
- » AFFORDABLE ON ANY BUDGET.