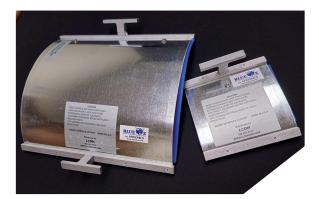

## MAGNETIC **REPAIR PATCH**

### QUICK & EASY REPAIRS ON ANY CURVED METAL SURFACE

Magnetic Repair Patches can fix your equipment in seconds with minimal expense. They're made to handle grain, aggregate, glass, slurry and dust collection, making them useful for various agricultural repairs. Flexible, durable, and waterproof they come with a standard galvanized outer liner with urethane inner liners.

#### **KEY ADVANTAGES**

- » EASY TO INSTALL
- » SINGLE PERSON APPLICATION
- » FLEXIBLE, DURABLE & REUSABLE
- » DURABLE THROUGH THE TOUGHEST WEATHER CONDITIONS & CONSTANT USE.
- » USE ON METAL PIPE, CHUTES, & U-TROUGHS
- » FITS ANY SIZE PIPE 4-20 in. IN DIAMETER
- » AFFORDABLE ON ANY BUDGET.