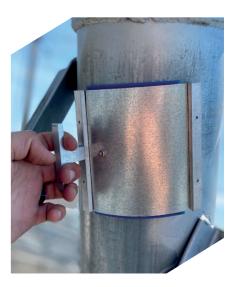

## MAGNETIC **REPAIR PATCH**

### QUICK & EASY REPAIRS ON ANY CURVED METAL SURFACE

Magnetic Repair Patches can fix your equipment in seconds with minimal expense. They're made to handle grain, aggregate, glass, slurry and dust collection, making them useful for various agricultural repairs. Flexible, durable, and waterproof they come with a standard galvanized outer liner with urethane inner liners.

#### MAGNETIC REPAIR PATCHES ARE AVAILABLE IN TWO SIZES:

6″ x 6″

12″ x 12″

CALL FOR PRICING